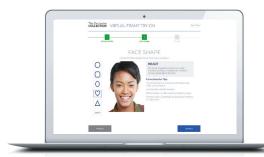

# Find the right fit

Is your face Round, Square, Oval, Heart, or Triangle shaped? This will help determine which frames enhance and work well with your features.